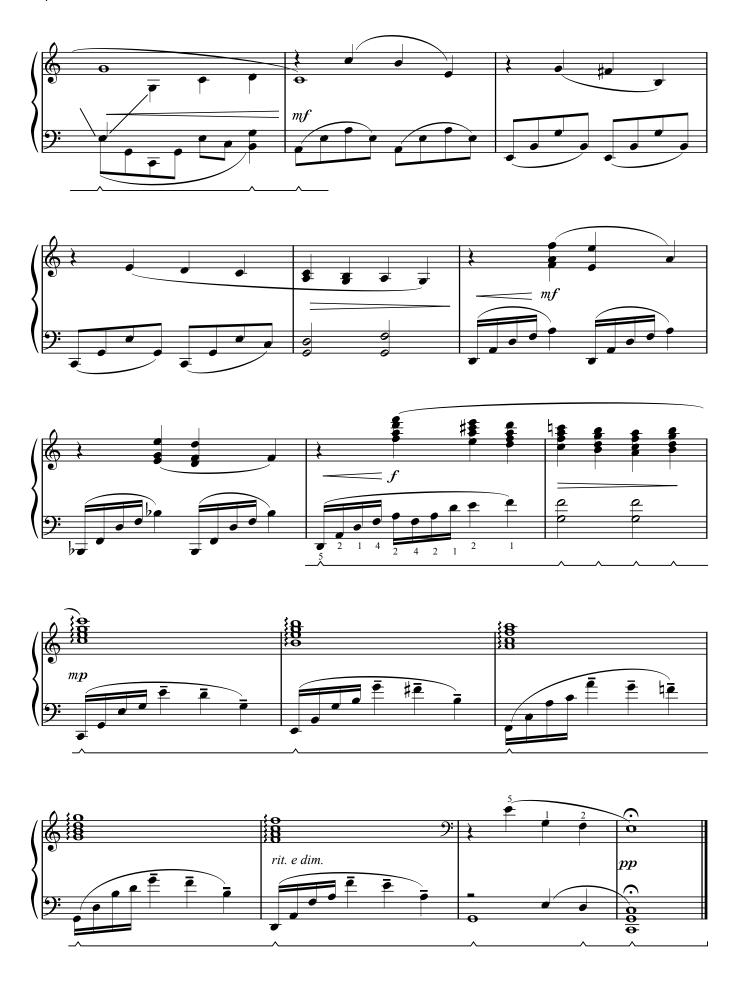

## **Tennessee**

from Touchstone Pictures'/Jerry Bruckheimer Films' Pearl Harbor

by

HANS ZIMMER

Arranged by PHILLIP KEVEREN

for Piano

Published Under License From

Walt Disney Music Publishing

## **TENNESSEE**

from Touchstone Pictures'/Jerry Bruckheimer Films' PEARL HARBOR

Music by HANS ZIMMER Arranged by Phillip Keveren

© 2001 Touchstone Pictures Music & Songs, Inc. This arrangement © 2009 Touchstone Pictures Music & Songs, Inc. All Rights Reserved Used by Permission