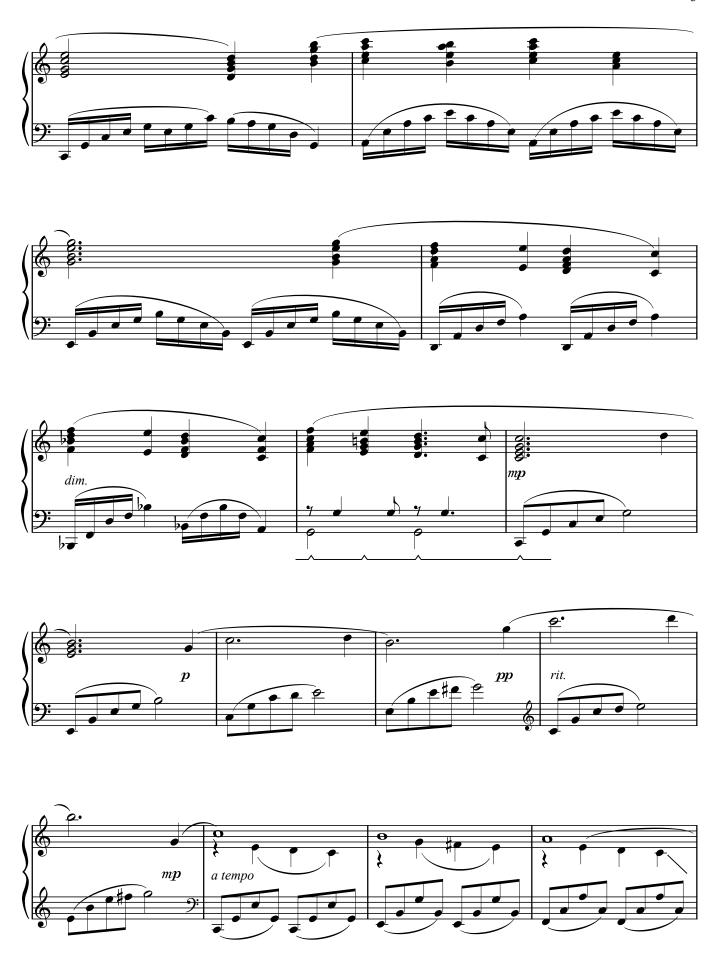

## **Tennessee**

from Touchstone Pictures'/Jerry Bruckheimer Films' Pearl Harbor

by

HANS ZIMMER

Arranged by PHILLIP KEVEREN

for Piano

Published Under License From

Walt Disney Music Publishing

## **TENNESSEE**

from Touchstone Pictures'/Jerry Bruckheimer Films' PEARL HARBOR

Music by HANS ZIMMER Arranged by Phillip Keveren

© 2001 Touchstone Pictures Music & Songs, Inc. This arrangement © 2009 Touchstone Pictures Music & Songs, Inc. All Rights Reserved Used by Permission