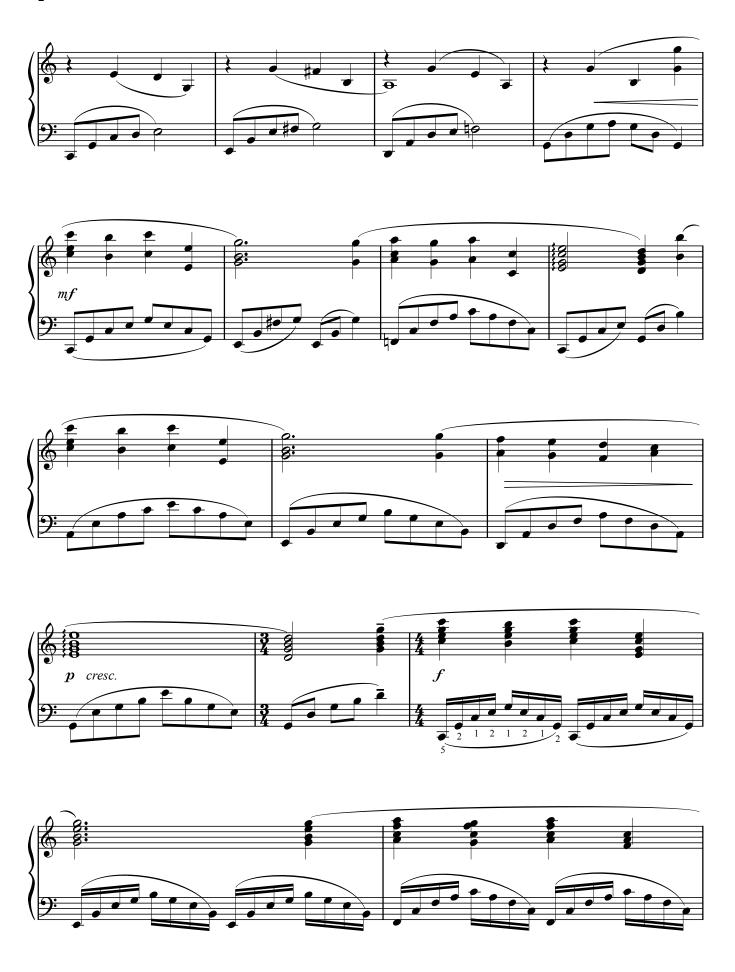

## **Tennessee**

from Touchstone Pictures'/Jerry Bruckheimer Films' Pearl Harbor

by

HANS ZIMMER

Arranged by PHILLIP KEVEREN

for Piano

Published Under License From

Walt Disney Music Publishing

## **TENNESSEE**

from Touchstone Pictures'/Jerry Bruckheimer Films' PEARL HARBOR

Music by HANS ZIMMER Arranged by Phillip Keveren

© 2001 Touchstone Pictures Music & Songs, Inc. This arrangement © 2009 Touchstone Pictures Music & Songs, Inc. All Rights Reserved Used by Permission