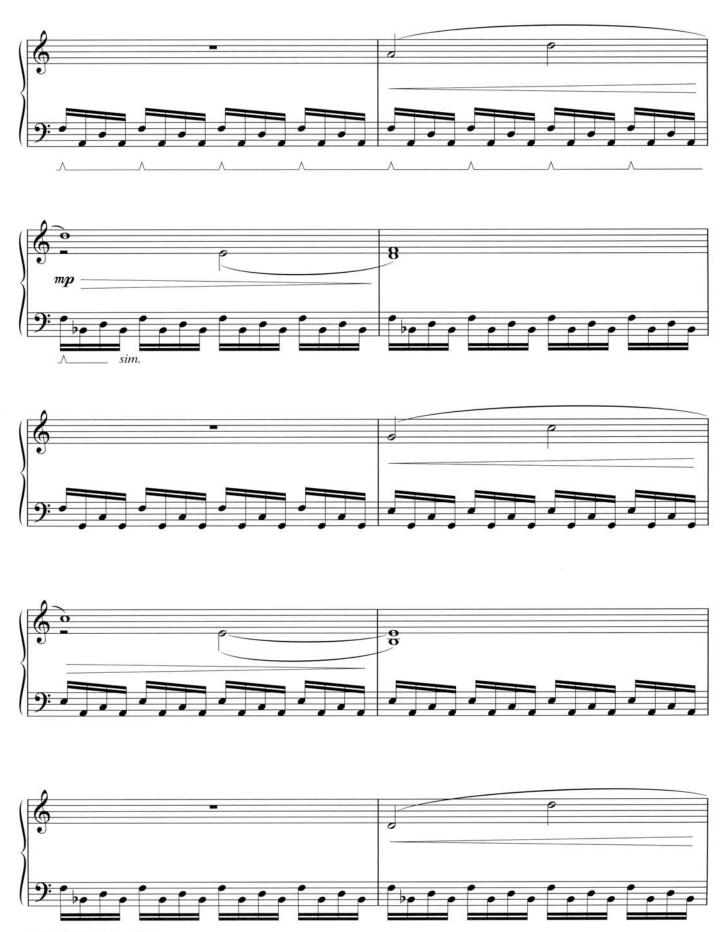

#### THE DARK KNIGHT OVERTURE

Mysteriously (J = 96)

Composed by HANS ZIMMER and JAMES NEWTON HOWARD Arranged by JACK DOLMAN

The Dark Knight Overture - 13 - 2 31866

The Dark Knight Overture - 13 - 3 31866

The Dark Knight Overture - 13 - 8 31866