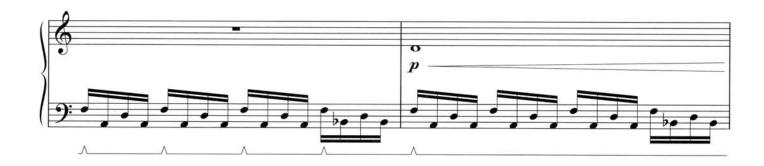

#### THE DARK KNIGHT OVERTURE

Mysteriously (J = 96)

Composed by HANS ZIMMER and JAMES NEWTON HOWARD Arranged by JACK DOLMAN

The Dark Knight Overture - 13 - 2 31866

The Dark Knight Overture - 13 - 3 31866

The Dark Knight Overture - 13 - 8 31866