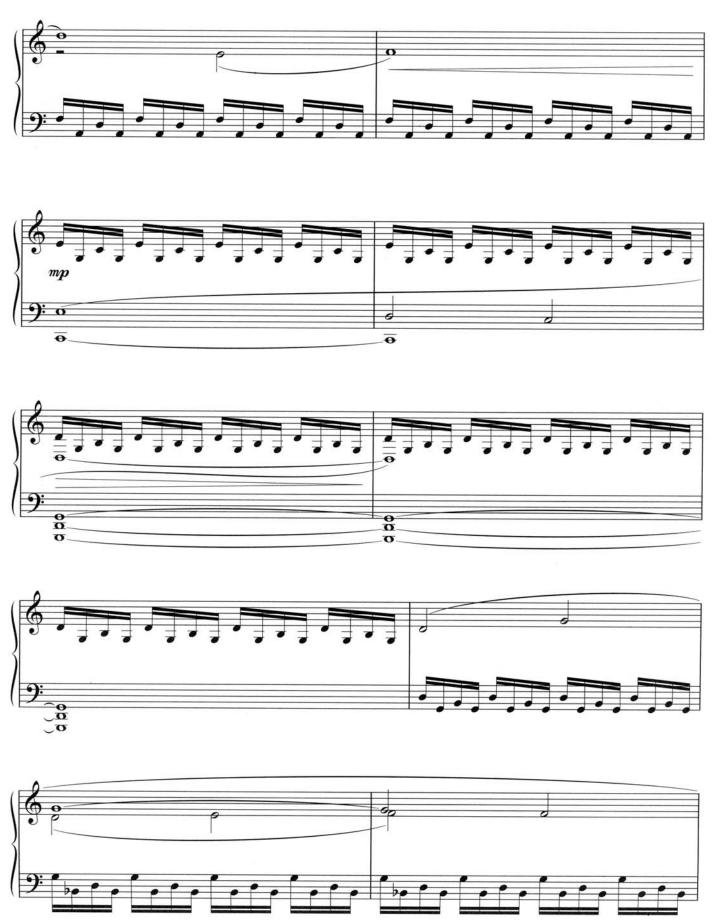

#### THE DARK KNIGHT OVERTURE

Mysteriously (J = 96)

Composed by HANS ZIMMER and JAMES NEWTON HOWARD Arranged by JACK DOLMAN

The Dark Knight Overture - 13 - 2 31866

The Dark Knight Overture - 13 - 3 31866

The Dark Knight Overture - 13 - 8 31866