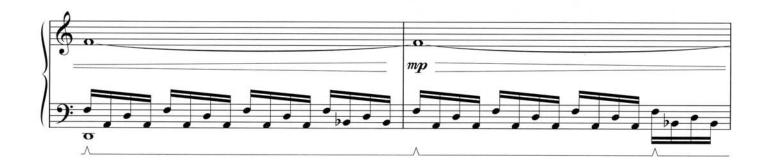

#### THE DARK KNIGHT OVERTURE

Mysteriously (J = 96)

Composed by HANS ZIMMER and JAMES NEWTON HOWARD Arranged by JACK DOLMAN

The Dark Knight Overture - 13 - 2 31866

The Dark Knight Overture - 13 - 3 31866

The Dark Knight Overture - 13 - 8 31866