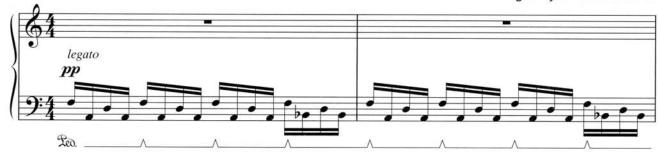

#### THE DARK KNIGHT OVERTURE

Mysteriously (J = 96)

Composed by HANS ZIMMER and JAMES NEWTON HOWARD Arranged by JACK DOLMAN

The Dark Knight Overture - 13 - 2 31866

The Dark Knight Overture - 13 - 3 31866

The Dark Knight Overture - 13 - 8 31866