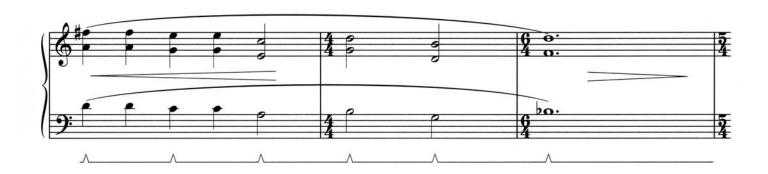

### THE HARVEY DENT SUITE

Stately, with nobility (J = 92)

Composed by JAMES NEWTON HOWARD Arranged by JEFF ATMAJIAN