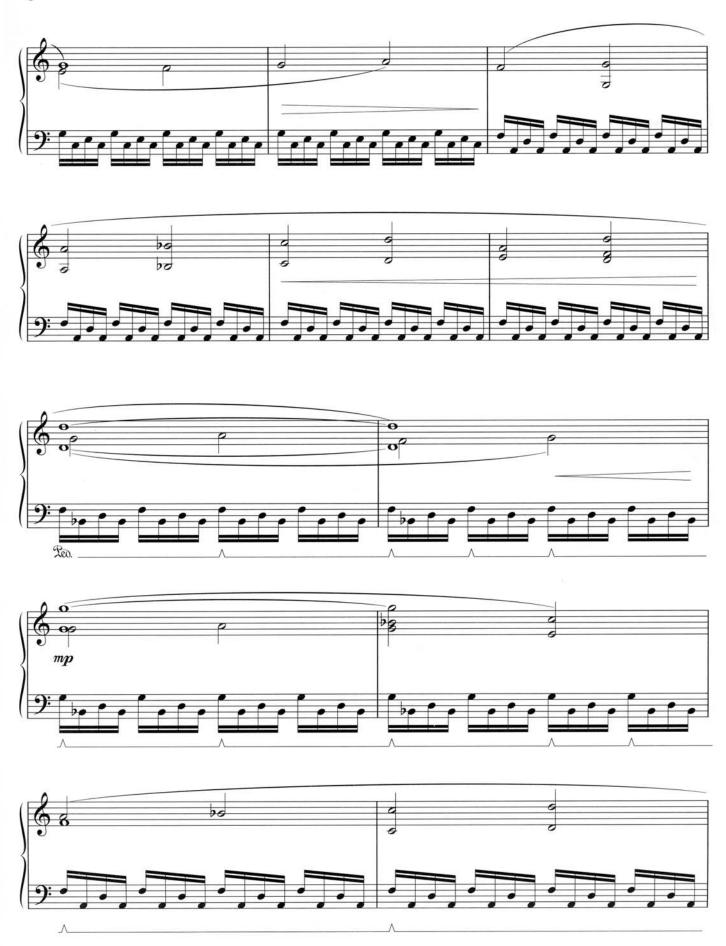

#### THE DARK KNIGHT OVERTURE

Mysteriously (J = 96)

Composed by HANS ZIMMER and JAMES NEWTON HOWARD Arranged by JACK DOLMAN

The Dark Knight Overture - 13 - 2 31866

The Dark Knight Overture - 13 - 3 31866

The Dark Knight Overture - 13 - 8 31866