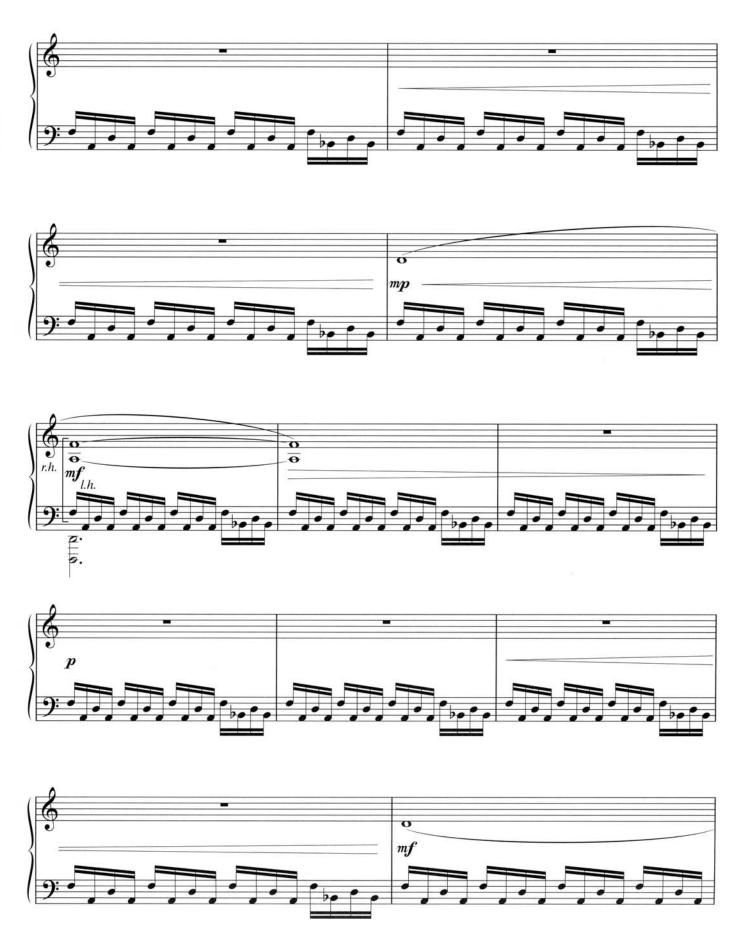

#### THE DARK KNIGHT OVERTURE

Mysteriously (J = 96)

Composed by HANS ZIMMER and JAMES NEWTON HOWARD Arranged by JACK DOLMAN

The Dark Knight Overture - 13 - 2 31866

The Dark Knight Overture - 13 - 3 31866

The Dark Knight Overture - 13 - 8 31866