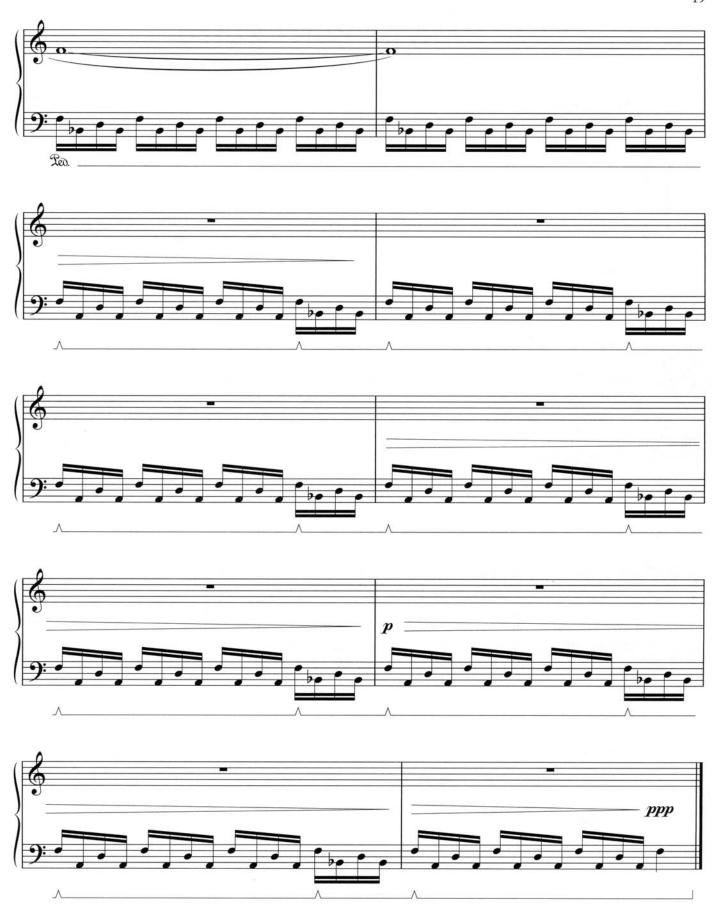

#### THE DARK KNIGHT OVERTURE

Mysteriously (J = 96)

Composed by HANS ZIMMER and JAMES NEWTON HOWARD Arranged by JACK DOLMAN

The Dark Knight Overture - 13 - 2 31866

The Dark Knight Overture - 13 - 3 31866

The Dark Knight Overture - 13 - 8 31866