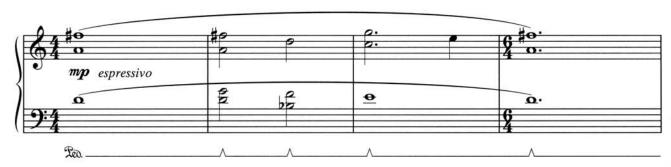

### THE HARVEY DENT SUITE

Stately, with nobility (J = 92)

Composed by JAMES NEWTON HOWARD Arranged by JEFF ATMAJIAN