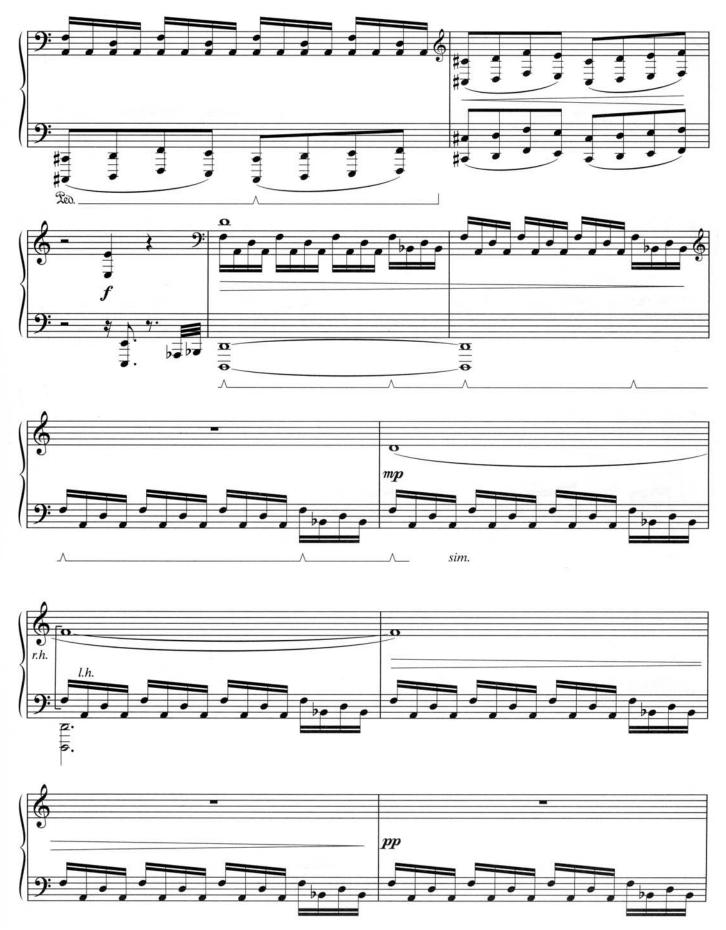

#### THE DARK KNIGHT OVERTURE

Mysteriously (J = 96)

Composed by HANS ZIMMER and JAMES NEWTON HOWARD Arranged by JACK DOLMAN

The Dark Knight Overture - 13 - 2 31866

The Dark Knight Overture - 13 - 3 31866

The Dark Knight Overture - 13 - 8 31866