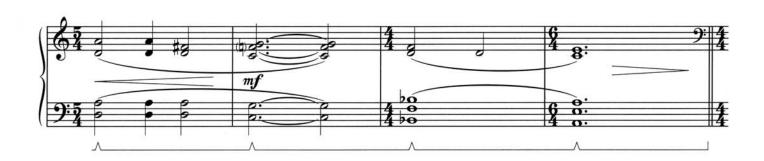

### THE HARVEY DENT SUITE

Stately, with nobility (J = 92)

Composed by JAMES NEWTON HOWARD Arranged by JEFF ATMAJIAN