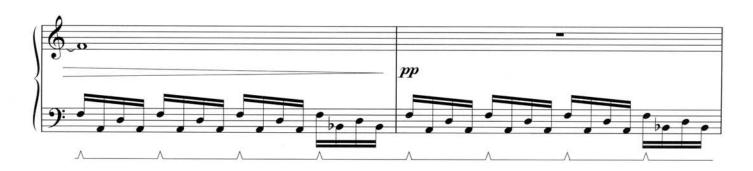

#### THE DARK KNIGHT OVERTURE

Mysteriously (J = 96)

Composed by HANS ZIMMER and JAMES NEWTON HOWARD Arranged by JACK DOLMAN

The Dark Knight Overture - 13 - 2 31866

The Dark Knight Overture - 13 - 3 31866

The Dark Knight Overture - 13 - 8 31866