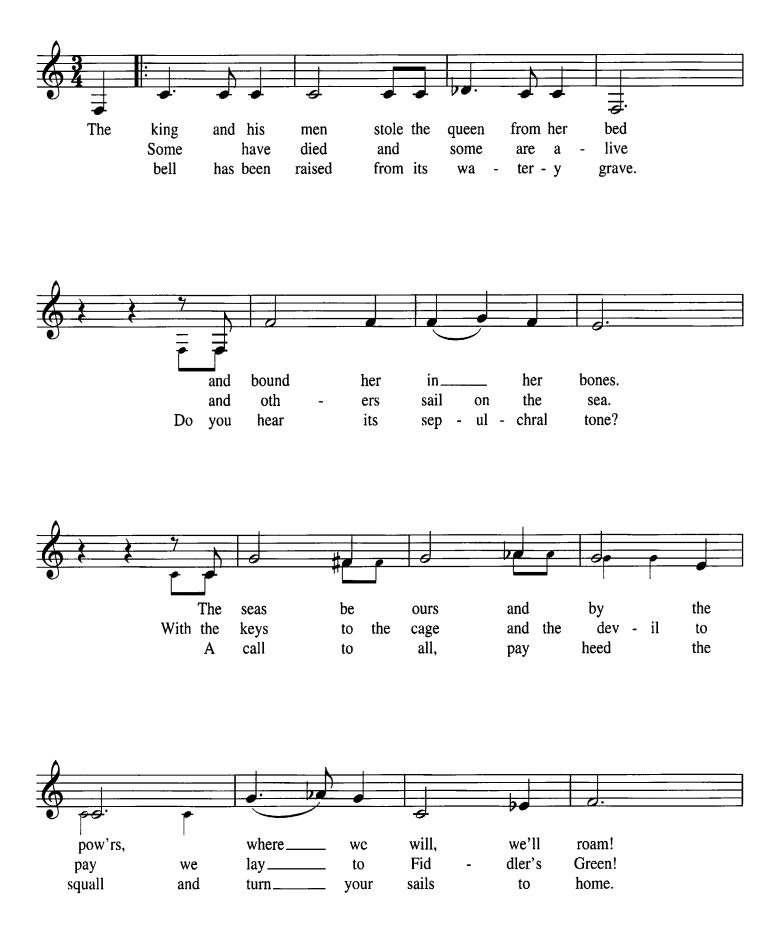

### HOIST THE COLOURS

Lyrics by TED ELLIOT and TERRY ROSSIO Music by HANS ZIMMER and GORE VERBINSKI