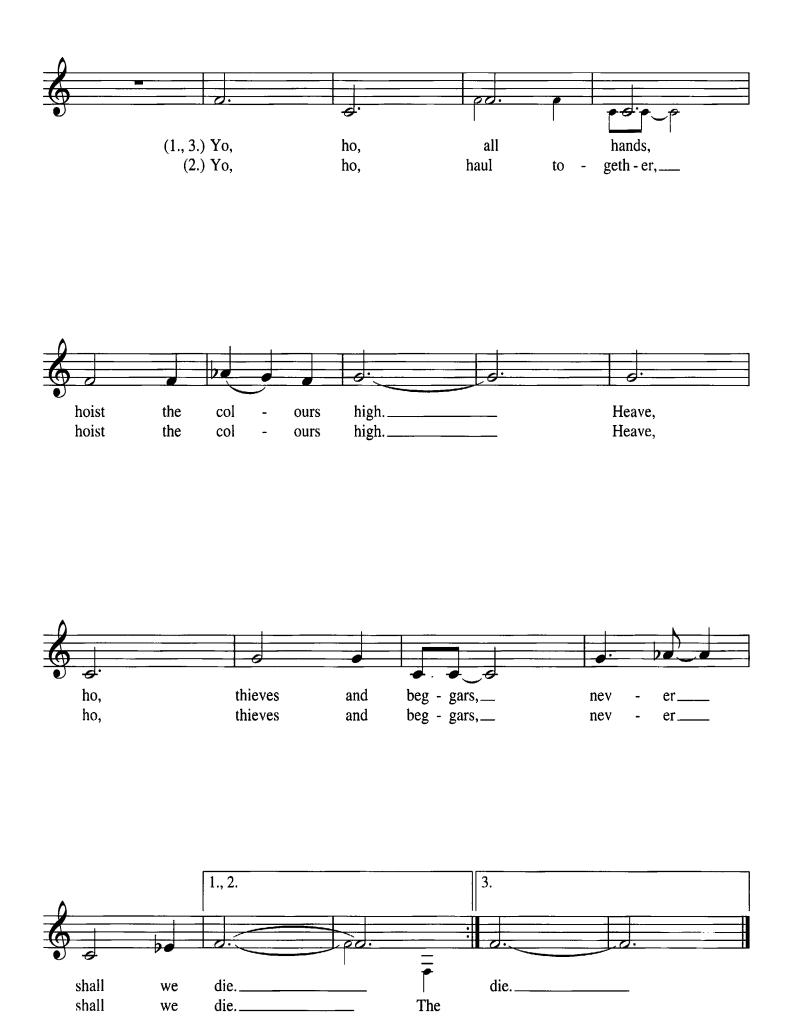

### HOIST THE COLOURS

Lyrics by TED ELLIOT and TERRY ROSSIO Music by HANS ZIMMER and GORE VERBINSKI